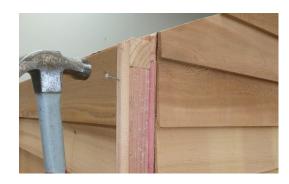

#### MILLBROOK CORNER CLASHINGS

Step 11: Silicone and nail 15 x 17mm beads on all corners as shown using 5 x 50mm bead nails, per bead.

Step 12: Silicone and nail corner clashings on all corners as shown using 5 x bead nails per clashing.

Silicone both edges of clashing to ensure this doesn't leak.