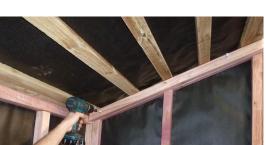

## **MILLBROOK TOP STIFFENER**

Step 9: Using 75mm framing nails, nail both top plate stiffeners into standard wall panels studs, as shown using 2 nails per stud (1 nail per stud at panel joins). Ensure ends are flush before nailing.

Step 10: Using 30mm clouts nail top cedar boards to stiffeners (2-3 per board). Predrill holes to stop boards from splitting.