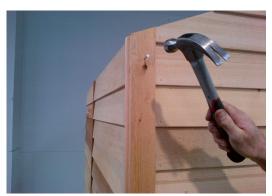

### **MILLBROOK BARGE**

Step 18: Nail barge boards to ends of purlins, using 50mm bead nails. (1 nail per purlin).

Nail diamonds to barges with 2 x 50mm bead nails.