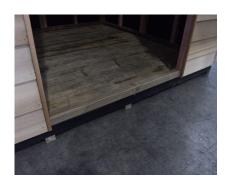

Step 3: Nail plastic weather strip to edge of floor on all four sides, with 30mm clouts, (approx 5 nails per side) ensuring top edge is flush with top of floor. This isn't required if shed is on a concrete base.

#### **MILLBROOK DOOR**

Step 19: Fit door stop in door way. Check all wall panels are straight and panels either side of doorway are tight against door stop. Screw panels to floor using 1 x 75mm tek screw per panel. Screw near the panel joins, where possible.