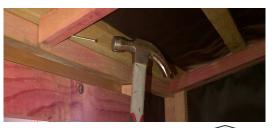

Step 15: Using 2 x 75mm framing nails, nail centre rafter to front and back top plate stiffeners. Predrill if necessary.