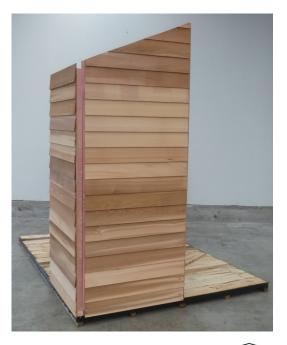

Step 4: Unpack panels and identify wall and door positions as per plan on following page.

Select two panels that go either side of a corner (gable and standard panel) and stand together.

### **MILLBROOK WALLS**

Step 5: Screw wall panels together using 75mm tek screws (3 per standard join, 4 per gable join), ensuring Gable Wall Panels are inside Back and Front Panels as per the wall plan.