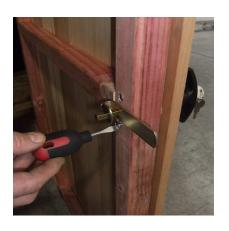

Nail door stop to floor using 3 x 75mm framing nails.

Check that door opens and closes correctly and height is correct.

Fit handle as shown. Attach with 2 x handle screws. Attach and tighten latch to square shaft.