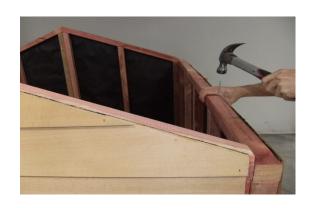

#### MILLBROOK CORNER CLASHINGS

Step 11: Silicone and nail 15 x 17mm beads on all corners as shown using 5 x 50mm bead nails, per bead.

Step 12: Silicone and nail corner clashings on all corners as shown using 5 x bead nails per clashing.

Silicone both edges of clashing to ensure this doesn't leak.