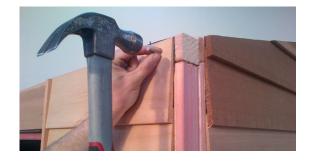

#### MILLBROOK CORNER CLASHINGS

Step 11: Silicone and nail 15 x 17mm beads on all corners as shown using 5 x 50mm bead nails, per bead.

Step 12: Silicone and nail corner clashings on all corners as shown using 5 x bead nails per clashing.

Silicone both edges of clashing to ensure this doesn't leak.