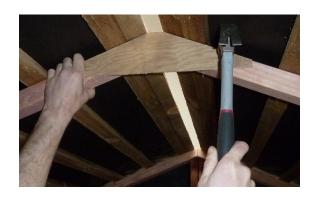

### **MILLBROOK ROOF**

Step 16: Attach a plywood gusset to each side of rafter as shown using 8 x 30mm clouts per side.

Step 17: Attach ridge flashing to shingle roof panels with 30mm clouts nailing into top purlin at approx 300mm centres.