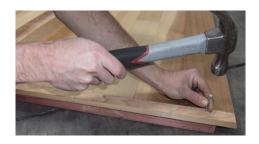

Step 10: Using 30mm clouts nail top cedar boards to stiffeners (2-3 per board). Predrill holes to stop boards from splitting.

#### MILLBROOK CORNER CLASHINGS

Step 11: Silicone and nail 15 x 17mm beads on all corners as shown using 5 x 50mm bead nails, per bead.

Step 12: Silicone and nail corner clashings on all corners as shown using 5 x bead nails per clashing.