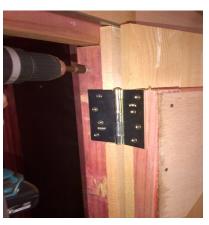

#### MILLBROOK TOP LINTEL

Step 8: Using 4 x 75mm tek screws screw door lintel to studs. Ensure outside cedar weatherboard on lintel is flush with weatherboards each side.

Door Lintel shown from inside

Door Lintel shown from outside.