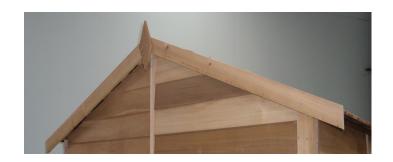

#### **MILLBROOK ROOF**

Step 13: Ensure shed is square, by measuring diagonals at top corner of wall panels.

Position roof panels on shed as shown.

Note: Logan model is shown in photo.

Step 14: Using 75mm tek screws, screw roof panels into end wall panels, (2 screws each end per panel), ensuring end of rafter lines up with centre of gable panel.

### **MILLBROOK ROOF**

Step 16: Attach a plywood gusset to each side of rafter as shown using 8 x 30mm clouts per side.

Step 17: Attach ridge flashing to shingle roof panels with 30mm clouts nailing into top purlin at approx 300mm centres.

### **MILLBROOK BARGE**

Step 18: Nail barge boards to ends of purlins, using 50mm bead nails. (1 nail per purlin).

Nail diamonds to barges with 2 x 50mm bead nails.