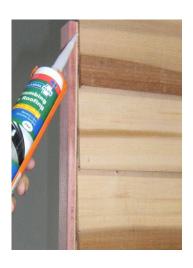

Step 6: Silicone edge of weatherboards on standing panel and nail on cedar beads with 5 x bead nails. (Refer to wall plan for correct beads).

Make sure bead is properly sealed to avoid leaks.

Note: On standard beads only, top of bead is bevelled to allow for slope of roof.

Silicone both edges of clashing to ensure this doesn't leak.