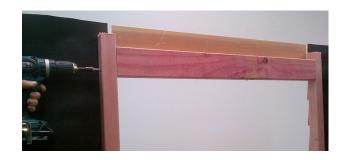

## **MILLBROOK TOP STIFFENER**

Step 9: Using 75mm framing nails, nail both top plate stiffeners into standard wall panels studs, as shown using 2 nails per stud (1 nail per stud at panel joins). Ensure ends are flush before nailing.