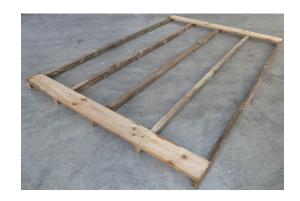

## MILLBROOK FLOOR - OPTIONAL

Step 1: Lay out floor joists, spacing them evenly as shown. Using 50mm flooring nails, nail a floor board on each end, ensuring ends are flush with joists. Make sure floor is level and joists are supported at 900mm centres.

Step 2: Lay out remaining floor boards. Measure diagonals to ensure measurements are equal (i.e. floor is square). Rip down last floor board to suit gap, and nail off floor with 50mm flooring nails (10 nails per board).