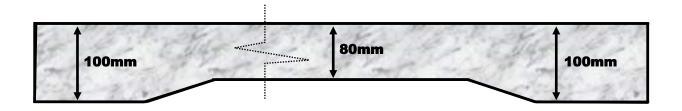

#### **Building a Raised Concrete Base**

**Step 1:** Establish size of shed and excavate sufficient area. Remember to allow for rear roof overhang up to 150mm, and 120mm on each end.

**Step 2:** Ensure that the base substrate is compacted firmly. We suggest that the slab should be 80mm thick in the middle and 100mm thick around the edges.

**Step 3:** Lay boxing to the required size, the raised slab size should be 2385 x 1875mm and at least 30mm above the ground line.

**Step 4:** Lay plastic sheeting if required. Plastic sheeting under slab will prevent moisture coming through from underneath.