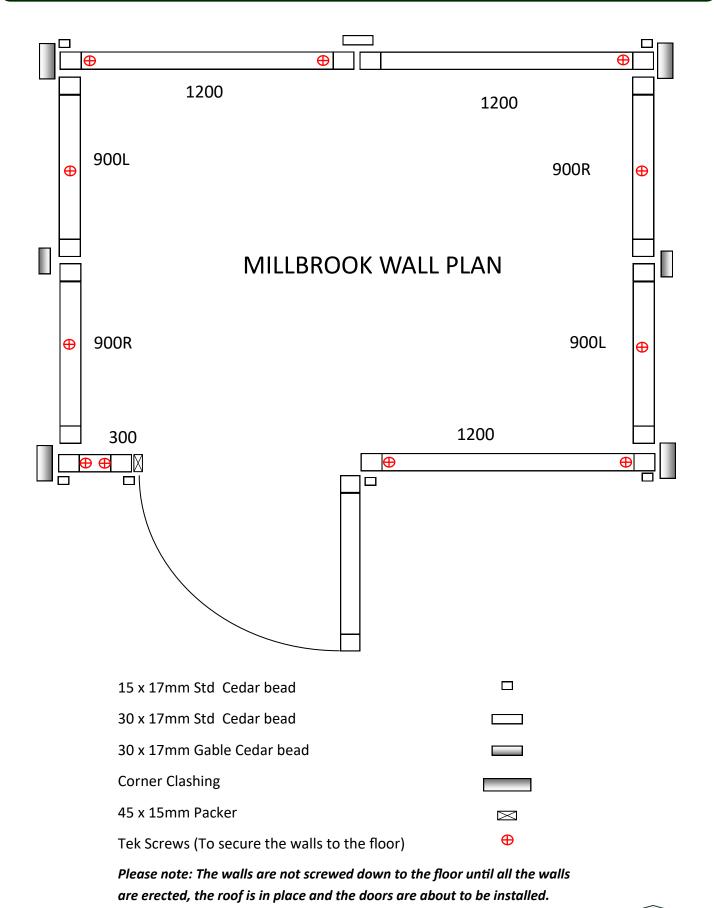

#### **MILLBROOK WALL PLAN**

Step 4: Unpack panels and identify wall and door positions as per plan on following page.

Select two panels that go either side of a corner (gable and standard panel) and stand together.

### **MILLBROOK WALLS**

Step 5: Screw wall panels together using 75mm tek screws (3 per standard join, 4 per gable join), ensuring Gable Wall Panels are inside Back and Front Panels as per the wall plan.

Step 6: Silicone edge of weatherboards on standing panel and nail on cedar beads with 5 x bead nails. (Refer to wall plan for correct beads).

Make sure bead is properly sealed to avoid leaks.

Note: On standard beads only, top of bead is bevelled to allow for slope of roof.

Step 7: Silicone and nail remaining beads on each panel. Screw panels together using 3 tek Screws per join and 4 on the longer joins on gable end panels.

Using 5 x 50mm beading nails, nail 20mm packer onto side of door opening as shown in Wall plan on pg. 3.