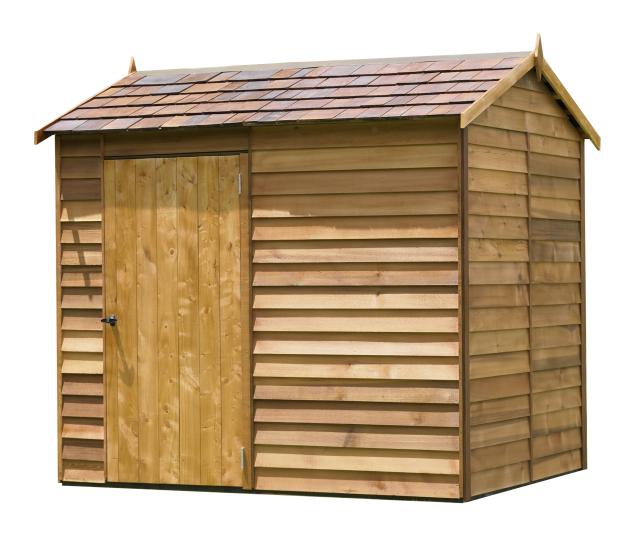

## **CEDARSHED INSTRUCTIONS**

#### MILLBROOK - SHINGLE ROOF

Base size: 2400mm x 1900mm deep

# MILLBROOK

Your shed is now complete. You may protect Cedar by staining cedar weatherboards if required.