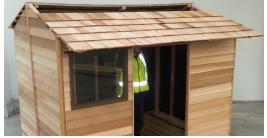

#### MILLBROOK - SHINGLE ROOF

Base size: 2400mm x 1900mm deep

# **MILLBROOK**

| Tools Required:   | Battery Drill                                                                              |
|-------------------|--------------------------------------------------------------------------------------------|
|                   | • Riveter                                                                                  |
|                   | • Hammer                                                                                   |
|                   | Tape Measure                                                                               |
|                   | • Ladder                                                                                   |
|                   | • Skillsaw                                                                                 |
|                   | • Level                                                                                    |
|                   | Screwdriver - Flat                                                                         |
|                   | • 3/8 Hex Drive bit                                                                        |
|                   | Drill Bit 3.2mm                                                                            |
|                   |                                                                                            |
|                   |                                                                                            |
| Before you start: | Read all instructions carefully.                                                           |
| Deloie you old it | • Identify all parts and check quantities against checklist.                               |
|                   |                                                                                            |
|                   |                                                                                            |
|                   |                                                                                            |
| Safety:           | • Do not attempt to build your shed in high winds.                                         |
|                   | Beware of sharp edges.                                                                     |
|                   | Protect your eyes and ears.                                                                |
|                   | • Use electric tools with care. Use a Safety Trip Switch.                                  |
|                   | • It is easier and quicker if this shed is erected by two people.                          |
|                   |                                                                                            |
|                   |                                                                                            |
| Select your site: | • Your shed must be level. Achieve this by either levelling the ground or by using blocks. |
|                   |                                                                                            |