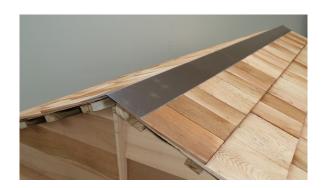

### **MILLBROOK ROOF**

Step 16: Attach a plywood gusset to each side of rafter as shown using 8 x 30mm clouts per side.

Step 17: Attach ridge flashing to shingle roof panels with 30mm clouts nailing into top purlin at approx 300mm centres.

### **MILLBROOK BARGE**

Step 18: Nail barge boards to ends of purlins, using 50mm bead nails. (1 nail per purlin).

Nail diamonds to barges with 2 x 50mm bead nails.