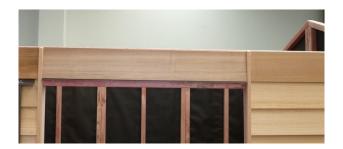

#### **MILLBROOK ROOF**

Step 13: Ensure shed is square, by measuring diagonals at top corner of wall panels.

Position roof panels on shed as shown.

Note: Logan model is shown in photo.

Step 14: Using 75mm tek screws, screw roof panels into end wall panels, (2 screws each end per panel), ensuring end of rafter lines up with centre of gable panel.

Step 15: Using 2 x 75mm framing nails, nail centre rafter to front and back top plate stiffeners. Predrill if necessary.