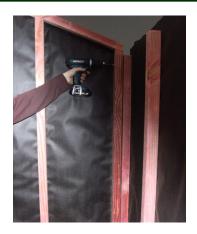

Step 6: Silicone edge of weatherboards on standing panel and nail on cedar beads with 5 x bead nails. (Refer to wall plan for correct beads).

Make sure bead is properly sealed to avoid leaks.

Note: On standard beads only, top of bead is bevelled to allow for slope of roof.

Step 7: Silicone and nail remaining beads on each panel. Screw panels together using 3 tek Screws per join and 4 on the longer joins on gable end panels.