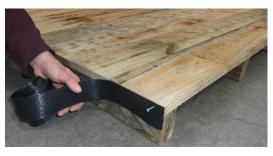

Step 3: Nail plastic weather strip to edge of floor on all four sides, with 30mm clouts, (approx 5 nails per side) ensuring top edge is flush with top of floor. This isn't required if shed is on a concrete base.